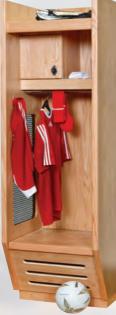

## If You Build It They Will Come

Imagine the powerful impact a modern, luxurious and efficient locker room will have on your ability to recruit the best players to your program. A player's locker is one of the few spaces on campus that a student athlete can truly call his/her own. Our lockers bring an upscale and luxurious design to your locker room with a very reasonable life cycle cost. We use the finest materials and finish our lockers with a two coat, catalyzed, clear cabinet lacquer to keep the finish looking like new year-in and year-out. Each locker is hand crafted by expert craftsmen using state-of-the-art equipment to create an heirloom quality masterpiece.

# Reinforce your commitment to your players!

Equip them with the industry's finest all-wood sport lockers. Superior® Recruiter™ custom wood sport lockers are made to order, and offer a variety of different options allowing you to tailor your locker room to your team's specific requirements.

#### **Five Side Options**

Half Curve Sides

Set Back Sides

**Full Curve Sides** 

**Slant Sides** 

Name plate holders

Engraved team logo on security box door.

LED lighting kit

Built in combination lock

Shoulder pad & Helmet rack

Optional mesh expanded Optional Bat / Lacrosse metal side inserts for additional ventilation

Mechanical lock

Foot locker front panel mesh insert

Stick Caddy