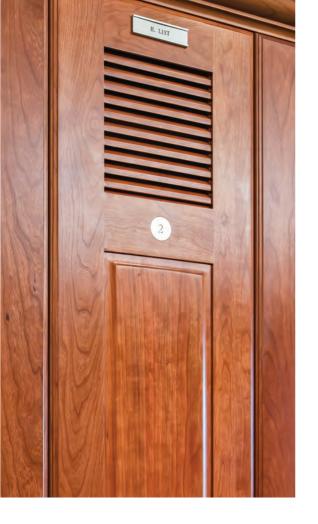

Superior® Recruiter lockers are constructed of furniture grade red oak and are finished with a two coat catalyzed clear cabinet lacquer to keep the finish looking new. All Recruiter lockers can be custom designed and ordered in 6 eligant wood species. Our quick-ship Recruiter™ lockers can be ordered with either standard combination lock or our upgraded electronic digital locks. Custom Designs can be ready to install in as little as 8-weeks.

## **FEATURES**

**LOCKER BODY:** Wood lockers shall be fabricated from %" plain sliced red oak plywood throughout including sides, backs, grates, seats and upper and lower shelves.

LOCKER TRIM: Face trim, shelf valances, seat front nosing, seat hinge support blocking and seat side support cleats are to be fabricated from red oak lumber. **HINGES:** Hinges for personal effects locker and seat shall be continuous piano hinges.