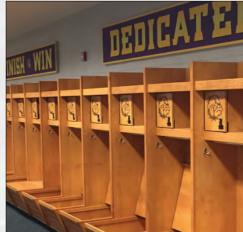

## If You Build It They Will Come

Imagine the powerful impact a modern, luxurious and efficient locker room will have on your ability to recruit the best players to your program. A player's locker is one of the few spaces on campus that a student athlete can truly call his/her own. Our lockers bring an upscale and luxurious design to your locker room with a very reasonable life cycle cost. We use the finest materials and finish our lockers with a two coat, catalyzed, clear cabinet lacquer to keep the finish looking like new year-in and year-out. Each locker is hand crafted by expert craftsmen using state-of-the-art equipment to create an heirloom quality masterpiece.

# Reinforce your commitment to your players!

Equip them with the industry's finest all-wood sport lockers. Superior® Recruiter™ custom wood sport lockers are made to order, and offer a variety of different options allowing you to tailor your locker room to your team's specific requirements.