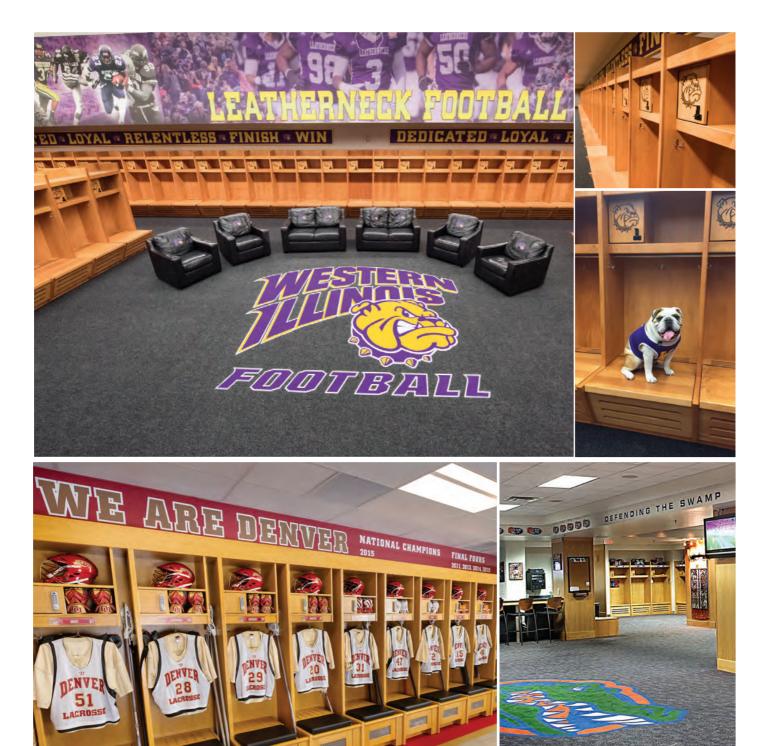

## If You Build It They Will Come

Imagine the powerful impact a modern, luxurious and efficient locker room will have on your ability to recruit the best players to your program. A player's locker is one of the few spaces on campus that a student athlete can truly call his/her own. Our lockers bring an upscale and luxurious design to your locker room with a very reasonable life cycle cost. We use the finest materials and finish our lockers with a two coat, catalyzed, clear cabinet lacquer to keep the finish looking like new year-in and year-out. Each locker is hand crafted by expert craftsmen using state-of-the-art equipment to create an heirloom quality masterpiece.

# Reinforce your commitment to your players!

Equip them with the industry's finest all-wood sport lockers. Superior® Recruiter™ custom wood sport lockers are made to order, and offer a variety of different options allowing you to tailor your locker room to your team's specific requirements.

#### **A Powerful Recruiting Tool**

These lockers are high quality furniture, each locker is a true work of art, made in our manufacturing plant and shipped directly to you.

**Note: End Panels are** required at all row ends.