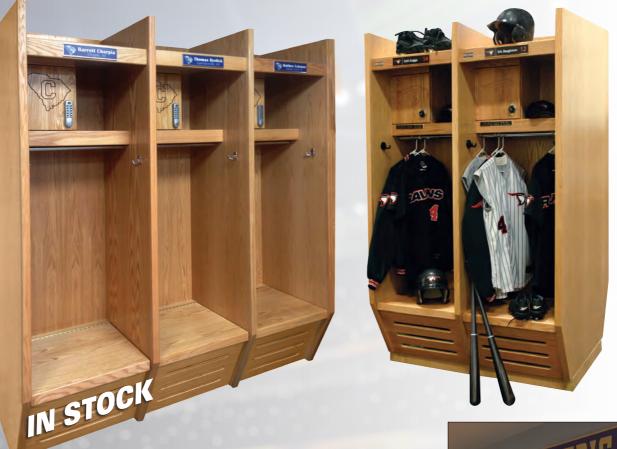

المالية المراجع المراجع

JOHNSON

- In-stock & ready to ship
- Stock sizes: 24" w x 24" d x 84" h 30" w x 24" d x 84" h

BROWN

- Fabricated from furniture grade red oak
- Excellent moisture resistance

- Optional engraved logo on security box door
- Upper security box w/ built-in combination lock or DigiTech<sup>™</sup> electronic lock
- Lower foot locker/seat for storage of bulk items
- Ships fully-assembled

#### In Stock Wood Sport Lockers

Key Cam Lock

Lock Options for All Lockers

Built-In Combination Lock

Digitech™ Electronic Lock

Mechanical Lock
(no batteries)