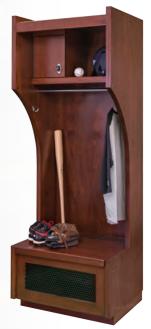

# Reinforce your commitment to your players!

Equip them with the industry's finest all-wood sport lockers. Superior® Recruiter™ custom wood sport lockers are made to order, and offer a variety of different options allowing you to tailor your locker room to your team's specific requirements.

#### **Five Side Options**

Half Curve Sides

Set Back Sides

**Full Curve Sides** 

**Slant Sides** 

Name plate holders

Engraved team logo on security box door.

LED lighting kit

Built in combination lock

Shoulder pad & Helmet rack

Optional mesh expanded Optional Bat / Lacrosse metal side inserts for additional ventilation

Mechanical lock

Foot locker front panel mesh insert

Stick Caddy