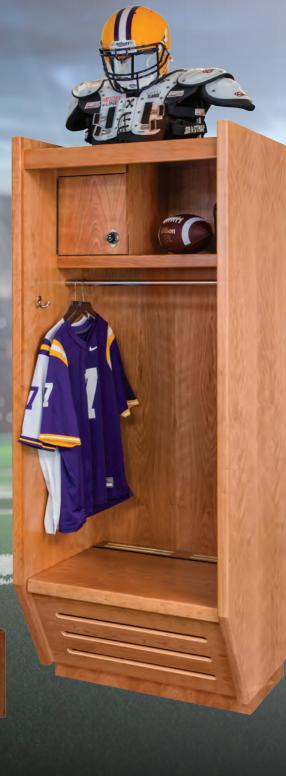

# Reinforce your commitment to your players!

Equip them with the industry's finest all-wood sport lockers. Superior® Recruiter™ custom wood sport lockers are made to order, and offer a variety of different options allowing you to tailor your locker room to your team's specific requirements.

#### **Five Side Options**

Half Curve Sides

Set Back Sides

**Full Curve Sides** 

**Slant Sides** 

Name plate holders

Engraved team logo on security box door.

LED lighting kit

Built in combination lock

Shoulder pad & Helmet rack

Optional mesh expanded Optional Bat / Lacrosse metal side inserts for additional ventilation

Mechanical lock

Foot locker front panel mesh insert

Stick Caddy

## **FEATURES**

**LOCKER BODY:** Wood lockers shall be fabricated from %" plain sliced red oak plywood throughout including sides, backs, grates, seats and upper and lower shelves.

LOCKER TRIM: Face trim, shelf valances, seat front nosing, seat hinge support blocking and seat side support cleats are to be fabricated from red oak lumber. **HINGES:** Hinges for personal effects locker and seat shall be continuous piano hinges.

**HOOKS:** Two hanging hooks double prong Hewi hooks.

HANG BAR: Chrome plated steel.

**FINISH:** All locker parts to be finished with a two coat catalyzed clear cabinet lacquer or equivalent.