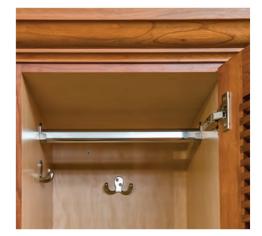

**HOOKS:** Two hanging hooks double prong Hewi hooks.

HANG BAR: Chrome plated steel.

**FINISH:** All locker parts to be finished with a two coat catalyzed clear cabinet lacquer or equivalent.