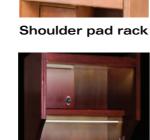

Built in combination lock

Shoulder pad & Helmet rack

Optional mesh expanded Optional Bat / Lacrosse metal side inserts for additional ventilation

Mechanical lock

Foot locker front panel mesh insert

Stick Caddy