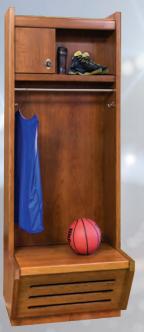

## If You Build It They Will Come

Imagine the powerful impact a modern, luxurious and efficient locker room will have on your ability to recruit the best players to your program. A player's locker is one of the few spaces on campus that a student athlete can truly call his/her own. Our lockers bring an upscale and luxurious design to your locker room with a very reasonable life cycle cost. We use the finest materials and finish our lockers with a two coat, catalyzed, clear cabinet lacquer to keep the finish looking like new year-in and year-out. Each locker is hand crafted by expert craftsmen using state-of-the-art equipment to create an heirloom quality masterpiece.

# Reinforce your commitment to your players!

Equip them with the industry's finest all-wood sport lockers. Superior® Recruiter™ custom wood sport lockers are made to order, and offer a variety of different options allowing you to tailor your locker room to your team's specific requirements.

#### **Five Side Options**

Half Curve Sides

Set Back Sides

**Full Curve Sides** 

**Slant Sides** 

Name plate holders

Engraved team logo on security box door.

LED lighting kit

Built in combination lock

Shoulder pad & Helmet rack

Optional mesh expanded Optional Bat / Lacrosse metal side inserts for additional ventilation

Mechanical lock

Foot locker front panel mesh insert

Stick Caddy