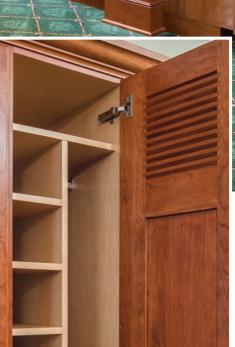

### **Custom Wood Sport Lockers**

In addition to our standard stock designs and sizes, our engineers are readily available to assist you in custom designing a locker to meet your specific needs. Be it a fitness center, team locker

room, country club or resort health spa, we stand behind our product with a full one year warranty that covers defects in materials and workmanship.

#### **Five Side Options**

Half Curve Sides

Set Back Sides

**Full Curve Sides** 

**Slant Sides** 

Name plate holders

Engraved team logo on security box door.

LED lighting kit

Built in combination lock

Shoulder pad & Helmet rack

Optional mesh expanded Optional Bat / Lacrosse metal side inserts for additional ventilation

Mechanical lock

Foot locker front panel mesh insert

Stick Caddy